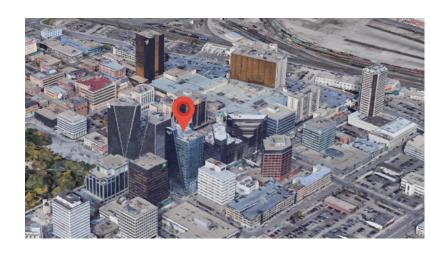

## Location

Mosaic Tower at Hill Centre III is conveniently located in the heart of downtown Regina. Situated on the corner of 12th Ave. and Hamilton Street, Mosaic Tower at Hill Centre III is steps away from bustling restaurants, retail, hotels, and the Cornwall Centre. Neighbourhood tenants include Casino Regina, the Globe Theatre, Kendi Boutique, Colin O'Brian Man's Shoppe, and the Regina Public Library.