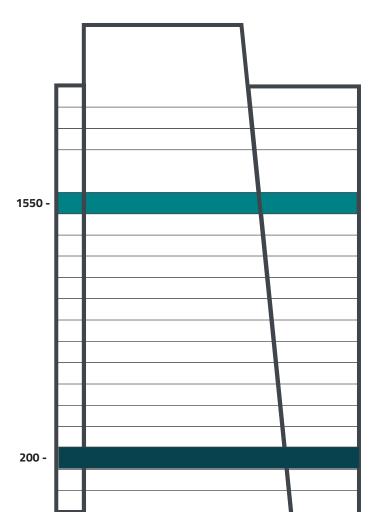

# Availability

| Suite | SF    | Notes                                                                                                                                                                                                                                                                                                                                                                                                          |
|-------|-------|----------------------------------------------------------------------------------------------------------------------------------------------------------------------------------------------------------------------------------------------------------------------------------------------------------------------------------------------------------------------------------------------------------------|
| 200   | 3,589 | Beautiful office space fitted out to include a large open office area banked by windows and natural light. This suite offers a kitchenette, a private office/meeting room, and two doors with hallway access. Conveniently located on the same floor as the fitness centre, conference centre, mezzanine lobby and pedway through to Hill Tower 2, Hill Tower 1, Hill Centre Parkade, and the Cornwall Centre. |
| 1550  | 6,838 | Beautifully built-out office space with demountable wall systems, workstations, interior enclosed offices, boardrooms, reception, storage, meeting rooms, copy room, kitchen and designated server room.                                                                                                                                                                                                       |