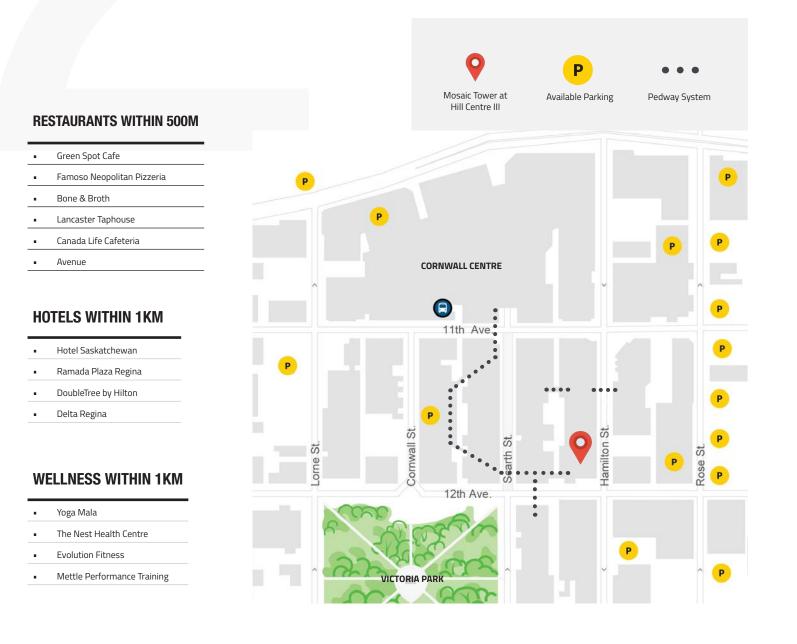

## Location

Mosaic Tower at Hill Centre III is conveniently located in the heart of downtown Regina. Situated on the corner of 12th Ave. and Hamilton Street, Mosaic Tower at Hill Centre III is steps away from bustling restaurants, retail, hotels, and the Cornwall Centre. Neighbourhood tenants include Casino Regina, the Globe Theatre, Kendi Boutique, Colin O'Brian Man's Shoppe, and the Regina Public Library.