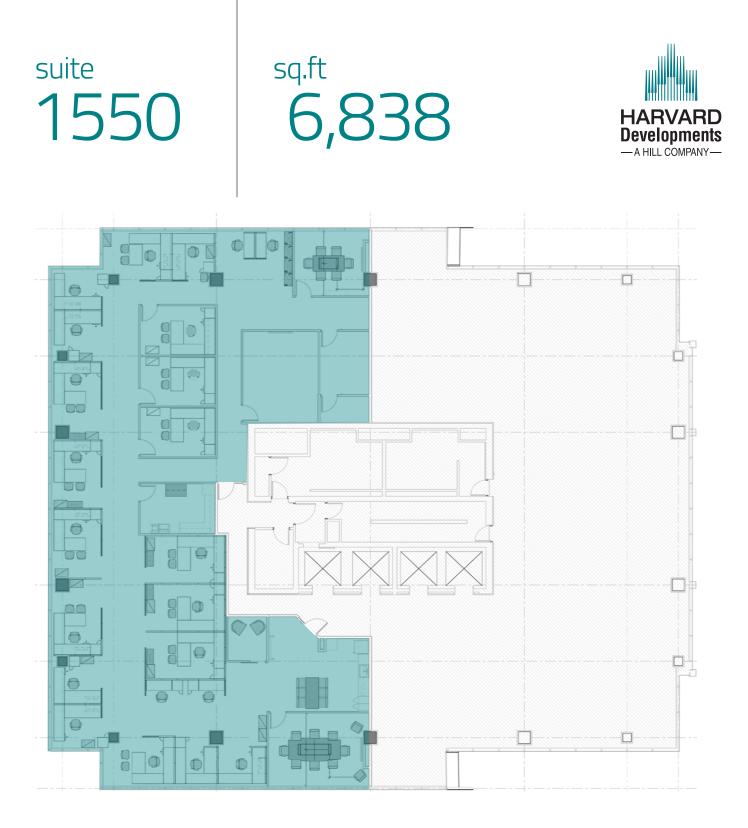

# Availability

| Suite | SF    | Notes                                                                                                                                                                                                                                                                                                                                                                                                          |
|-------|-------|----------------------------------------------------------------------------------------------------------------------------------------------------------------------------------------------------------------------------------------------------------------------------------------------------------------------------------------------------------------------------------------------------------------|
| 200   | 3,589 | Beautiful office space fitted out to include a large open office area banked by windows and natural light. This suite offers a kitchenette, a private office/meeting room, and two doors with hallway access. Conveniently located on the same floor as the fitness centre, conference centre, mezzanine lobby and pedway through to Hill Tower 2, Hill Tower 1, Hill Centre Parkade, and the Cornwall Centre. |
| 1550  | 6,838 | Beautifully built-out office space with demountable wall systems, workstations, interior enclosed offices, boardrooms, reception, storage, meeting rooms, copy room, kitchen and designated server room.                                                                                                                                                                                                       |

### **Chantal Blaisdell**

Leasing Manager 306.777.0641 cblaisdell@harvard.ca

Beautifully built-out office space with demountable wall systems, workstations, interior enclosed offices, boardrooms, reception, storage, meeting rooms, copy room, kitchen and designated server room.