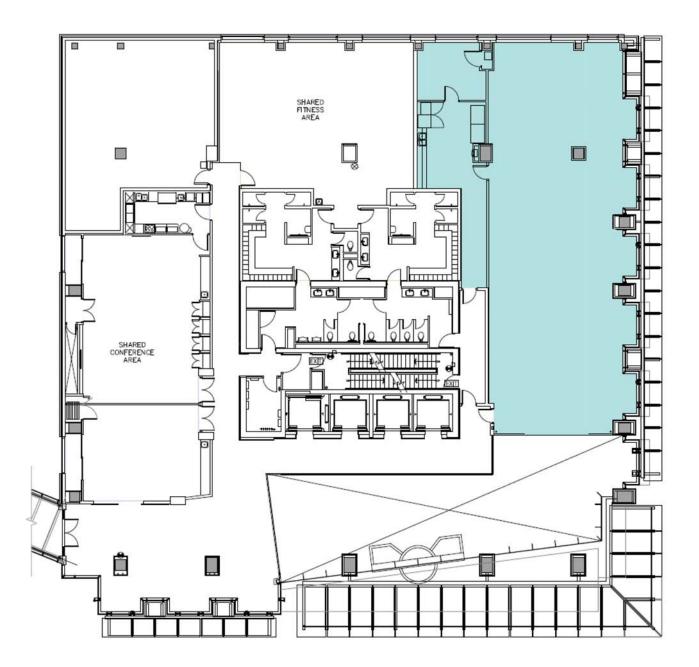

# Availability

| Suite | SF    | Notes                                                                                                                                                                                                                                                                                                                                                                                                          |
|-------|-------|----------------------------------------------------------------------------------------------------------------------------------------------------------------------------------------------------------------------------------------------------------------------------------------------------------------------------------------------------------------------------------------------------------------|
| 200   | 3,589 | Beautiful office space fitted out to include a large open office area banked by windows and natural light. This suite offers a kitchenette, a private office/meeting room, and two doors with hallway access. Conveniently located on the same floor as the fitness centre, conference centre, mezzanine lobby and pedway through to Hill Tower 2, Hill Tower 1, Hill Centre Parkade, and the Cornwall Centre. |
| 1550  | 6,838 | Beautifully built-out office space with demountable wall systems, workstations, interior enclosed offices, boardrooms, reception, storage, meeting rooms, copy room, kitchen and designated server room.                                                                                                                                                                                                       |

#### CURRENT TENANTS

Government Government Saskatchewan

Beautiful office space fitted out to include a large open office area banked by windows and natural light. This suite offers a kitchenette, a private office/ meeting room, and two doors with hallway access. Conveniently located on the same floor as the fitness centre, conference centre, mezzanine lobby and pedway through to Hill Tower 2, Hill Tower 1, Hill Centre Parkade, and the Cornwall Centre.